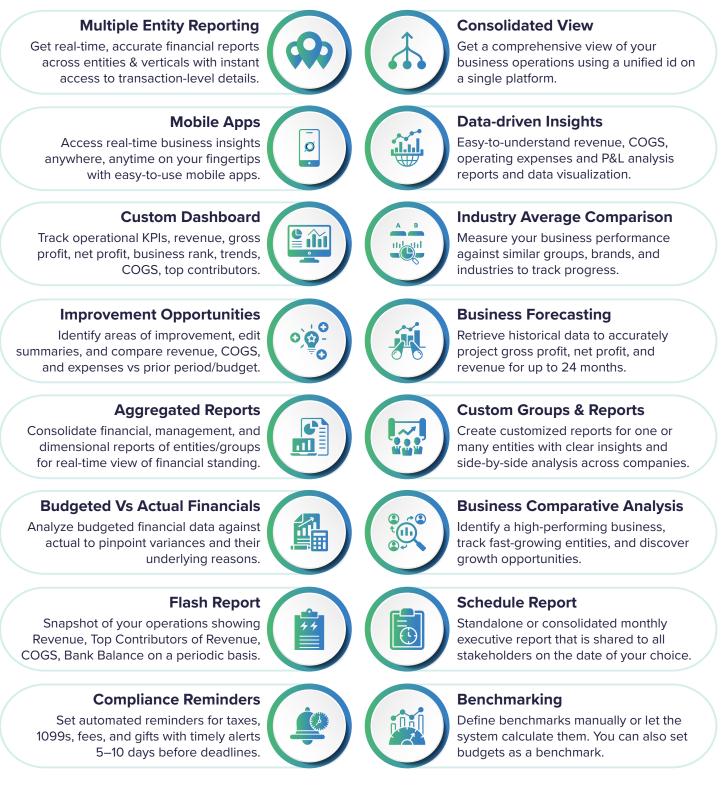

# Features that Transform Data into Actionable Insights

### Delivering <sup>360</sup> Value from Business Intelligence that Improves Your Bottom-line

- Gain full visibility of the financial situation
- Maximize operational efficiency
- Identify and plan for the best and worst use cases
- Accelerate decision-making and speed-to-value
- Maximize data to drive performance and growth
- Grow and differentiate against the competition